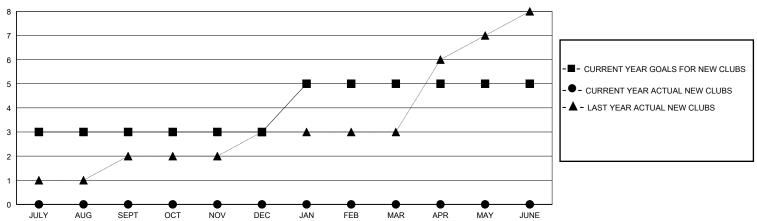

## GOALS AND ACTUAL NEW CLUBS CUMULATIVE

| DROPPED CLUBS: 0 |    | 25 CLUBS OF 130 ADDED 1 OR MORE<br>NEW MEMBERS | GENDER DISTRIBUTION  MALE 1,878 (67.07%)  FEMALE 920 (32.86%) |               |   |
|------------------|----|------------------------------------------------|---------------------------------------------------------------|---------------|---|
| DROPPED MEMBERS  |    |                                                | 1 LIVIALL                                                     | 020 (02.0070) |   |
| DECEASED         | 5  | CLICK HERE FOR CUMULATIVE                      | TOTAL FAMILY UNIT MEMBERS                                     |               | 0 |
| CLUB CANCELLED 0 |    | MEMBERSHIP DATA                                | FAMILY MEMBERS BAYING HALE                                    |               | 0 |
| OTHER            | 60 |                                                | FAMILY MEMBERS PAYING HALF DUES                               |               | U |
| TOTAL            | 65 |                                                | 2020                                                          |               |   |