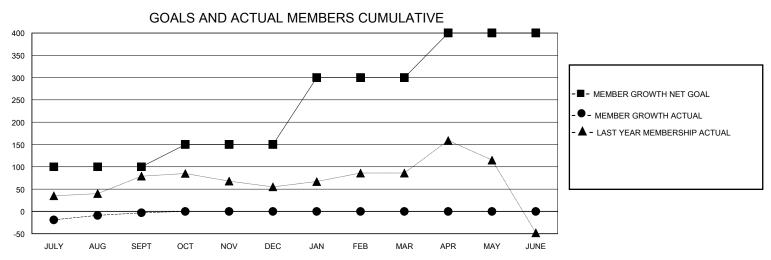

## GOALS AND ACTUAL NEW CLUBS CUMULATIVE

| DROPPED CLUBS: 0 |    | 25 CLUBS OF 130 ADDED 1 OR MORE<br>NEW MEMBERS | GENDER DISTRIBUTION  MALE 1,878 (67.07%)  FEMALE 920 (32.86%) |               |   |
|------------------|----|------------------------------------------------|---------------------------------------------------------------|---------------|---|
| DROPPED MEMBERS  |    |                                                | 1 LIVIALL                                                     | 020 (02.0070) |   |
| DECEASED         | 5  | CLICK HERE FOR CUMULATIVE                      | TOTAL FAMILY UNIT MEMBERS                                     |               | 0 |
| CLUB CANCELLED 0 |    | MEMBERSHIP DATA                                | FAMILY MEMBERS BAYING HALE                                    |               | 0 |
| OTHER            | 60 |                                                | FAMILY MEMBERS PAYING HALF DUES                               |               | U |
| TOTAL            | 65 |                                                | 2020                                                          |               |   |